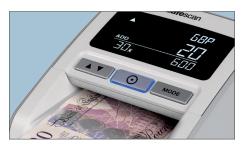

INSERT BANKNOTES IN ANY DIRECTION

SHOWS VALUE AND TOTAL AMOUNT OF THE SCANNED BANKNOTES

COUNTERFEIT BANKNOTE ALARM

Large & clear LCD display. Automatic standby after 30 seconds

Via USB port and Micro-SD card Available seperately - art.no. 112-0410

220-240V~50/60Hz - 12V, 1A

UK plug

• Dimensions product (lxwxh) 159 x 128 x 83 mm