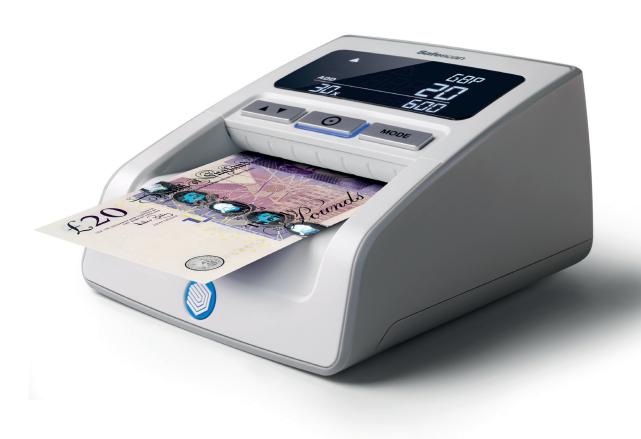

# SAFESCAN 155i COUNTERFEIT DETECTOR

The Safescan 155i Black is your ultimate protection against counterfeit banknotes with quick, easy and comprehensive verification of several currencies. Eliminate human errors and customer confrontations with 100% accurate authentication which features six-point detection, including: watermark, infrared profile, magnetic properties, metallic thread, holograms, and paper size and thickness. The counterfeit detection is backed by 100% accuracy testing for GBP (www.bankofengland.co.uk/banknotes) and for EUR (www.ecb.int). Operation is fast and simple! Insert banknotes in any direction and in less than 0,5 seconds, authenticity is checked. What's more, our value counting feature gives you the option to display the total value of all the scanned banknotes.

INSERT BANKNOTES IN ANY DIRECTION

SHOWS VALUE AND TOTAL AMOUNT OF THE SCANNED BANKNOTES

COUNTERFEIT BANKNOTE ALARM