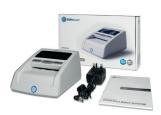

# SAFESCAN 155i COUNTERFEIT DETECTOR

The Safescan 155i Black is your ultimate protection against counterfeit banknotes with quick, easy and comprehensive verification of several currencies. Eliminate human errors and customer confrontations with 100% accurate authentication which features six-point detection, including: watermark, infrared profile, magnetic properties, metallic thread, holograms, and paper size and thickness. The counterfeit detection is backed by 100% accuracy testing for GBP (www.bankofengland.co.uk/banknotes) and for EUR (www.ecb.int). Operation is fast and simple! Insert banknotes in any direction and in less than 0,5 seconds, authenticity is checked. What's more, our value counting feature gives you the option to display the total value of all the scanned banknotes.

# COUNTERFEIT DETECTORS

Brand: Safescan
Model: 155i
Colour: Grey
Article: 112-0469

EAN: **8717496333919** 

Product movie

#### PACKAGE CONTENTS

- Safescan 155i automatic counterfeit money detector
- Power adapter with UK plug
- Manual